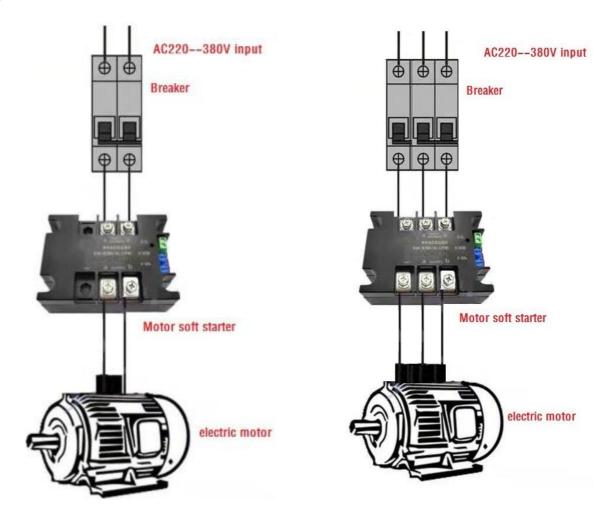

kW | 150A          |
| SSR-200WA-R1(8.0KW) | Single phase | 8.0kW | 200A          |
| TSR-10WA-R1(1KW)    | Three phase  | 1kW   | 10A           |
| TSR-20WA-R1(2KW)    | Three phase  | 2kW   | 20A           |
| TSR-30WA-R1(3KW)    | Three phase  | 3kW   | 30A           |
| TSR-40WA-R1(4KW)    | Three phase  | 4kW   | 40A           |
| TSR-60WA-R1(6KW)    | Three phase  | 6kW   | 60A           |
| TSR-80WA-R1(8KW)    | Three phase  | 8kW   | 80A           |
| TSR-100WA-R1(10KW)  | Three phase  | 10kW  | 100A          |
| TSR-120WA-R1(12KW)  | Three phase  | 12kW  | 120A          |
| TSR-150WA-R1(15KW)  | Three phase  | 15kW  | 150A          |
| TSR-200WA-R1(20KW)  | Three phase  | 20kW  | 200A          |
| TSR-220WA-R1(22KW)  | Three phase  | 22kW  | 220A          |



## **Application**



USES: water pump, Fan, aircraft, ordinary single-phase motor soft start, instead of adjustable Autotransformer, frequency converter, wiring is simple, without bypass contactor, economic and practical, powerful function.

## **Dimension**





## Wiring



Single phase motor soft starter

Three phase motor soft starter