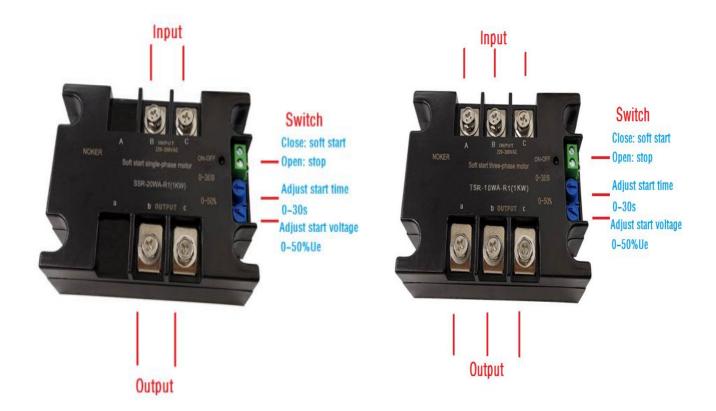

Note:1.Do not set the start time to the smallest.

- 2.Do not connect power supply to switch.
- 3.If not requirement, default R1, if need soft stop function please inform before place an order, model will be R2.
- 4. Please choose the suitable radiator.
- 5.If need soft stop, must use the module switch.

### Model

| Model               | Phase No.    | Power | Rated current |
|---------------------|--------------|-------|---------------|
| SSR-20WA-R1(1.0KW)  | Single phase | 1.0kW | 20A           |
| SSR-40WA-R1(1.5KW)  | Single phase | 1.5kW | 40A           |
| SSR-60WA-R1(2.0KW)  | Single phase | 2.0kW | 60A           |
| SSR-100WA-R1(4.0KW) | Single phase | 4.0kW | 100A          |
| SSR-150WA-R1(6.0KW) | Single phase | 6.0kW | 150A          |
| SSR-200WA-R1(8.0KW) | Single phase | 8.0kW | 200A          |
| TSR-10WA-R1(1KW)    | Three phase  | 1kW   | 10A           |
| TSR-20WA-R1(2KW)    | Three phase  | 2kW   | 20A           |
| TSR-30WA-R1(3KW)    | Three phase  | 3kW   | 30A           |
| TSR-40WA-R1(4KW)    | Three phase  | 4kW   | 40A           |
| TSR-60WA-R1(6KW)    | Three phase  | 6kW   | 60A           |
| TSR-80WA-R1(8KW)    | Three phase  | 8kW   | 80A           |
| TSR-100WA-R1(10KW)  | Three phase  | 10kW  | 100A          |
| TSR-120WA-R1(12KW)  | Three phase  | 12kW  | 120A          |
| TSR-150WA-R1(15KW)  | Three phase  | 15kW  | 150A          |
| TSR-200WA-R1(20KW)  | Three phase  | 20kW  | 200A          |
| TSR-220WA-R1(22KW)  | Three phase  | 22kW  | 220A          |

## Wiring

Single phase motor soft starter

Three phase motor soft starter