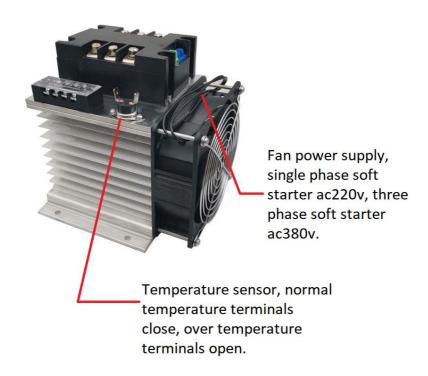

Note:1.Do not set the start time to the smallest.

- 2.Do not connect power supply to switch.
- 3.If not requirement, default R1, if need soft stop function please inform before place an order, model will be R2.
- 4. Please choose the suitable radiator.
- 5.If need soft stop, must use the module switch.