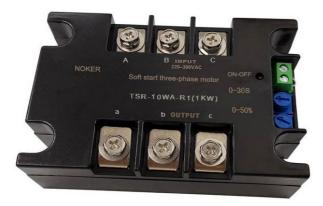

### Model

| Model               | Phase No.    | Power | Rated current |
|---------------------|--------------|-------|---------------|
| SSR-20WA-R1(1.0KW)  | Single phase | 1.0kW | 20A           |
| SSR-40WA-R1(1.5KW)  | Single phase | 1.5kW | 40A           |
| SSR-60WA-R1(2.0KW)  | Single phase | 2.0kW | 60A           |
| SSR-100WA-R1(4.0KW) | Single phase | 4.0kW | 100A          |
| SSR-150WA-R1(6.0KW) | Single phase | 6.0kW | 150A          |
| SSR-200WA-R1(8.0KW) | Single phase | 8.0kW | 200A          |
| TSR-10WA-R1(1KW)    | Three phase  | 1kW   | 10A           |
| TSR-20WA-R1(2KW)    | Three phase  | 2kW   | 20A           |
| TSR-30WA-R1(3KW)    | Three phase  | 3kW   | 30A           |
| TSR-40WA-R1(4KW)    | Three phase  | 4kW   | 40A           |
| TSR-60WA-R1(6KW)    | Three phase  | 6kW   | 60A           |
| TSR-80WA-R1(8KW)    | Three phase  | 8kW   | 80A           |
| TSR-100WA-R1(10KW)  | Three phase  | 10kW  | 100A          |
| TSR-120WA-R1(12KW)  | Three phase  | 12kW  | 120A          |
| TSR-150WA-R1(15KW)  | Three phase  | 15kW  | 150A          |
| TSR-200WA-R1(20KW)  | Three phase  | 20kW  | 200A          |
| TSR-220WA-R1(22KW)  | Three phase  | 22kW  | 220A          |