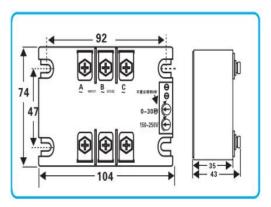

# Single/Three Phase Micro motor soft starter





This module is compatible with 220V, 380V, frequency 50-60Hz, soft starting time for 30s adjustable (time rise refers to 0-220V), when the main power supply is 220V, The starting voltage can be adjusted from 0-110V to the rated voltage of 220V.

If the main power supply is 380V, the starting voltage can be adjusted from 0-180V to the rated voltage of 380V.

There are two software now: soft start without soft stop, with soft start with soft stop.

Note:1.Do not set the start time to the smallest.

- 2.Do not connect power supply to switch.
- 3.If not requirement, default R1, if need soft stop function please inform before place an order, model will be R2.
- 4. Please choose the suitable radiator.
- 5.If need soft stop, must use the module switch.

### Model

| Model               | Phase